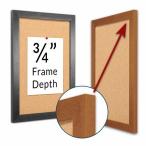

#### Product Details

- Access Cork Boardâ,,¢
- 14" x 14" Cork Bulletin Board
- Wooden Message Display Board Classic #361 Wood Frame
- Wooden Picture Frame Style with Flat Face Profile
- Natural Tan Pebble Cork Surface
- Open Face Wood Framed Bulletin Board Board Natural Wood Stained Frame
- Wood Frame Profile: 1 3/16" Wide ()
- 10 Popular Wood Stain Frame Finishes
- Square Sizes
- All sizes refer to the Outside Frame Dimension
- 14" x 14" is the Outside Frame Dimension
- Overall Frame Depth: 3/4" Ideal as a message board, notice board, announcement board
- Hanging Hardware on the frame back for wall or ceiling mount.
- Optional Fabric Covered Cork Colors
  Optional Pushpins: Clear and Multi-Colored
- 14"x14" Access Bulletin Boards Open Face Display Frame for INDOOR use

#### \*CUSTOM SIZES AVAILABLE | CALL US

| Model           | Cork Board (Overall Frame Size) | Viewable Area     | Orientation | Ships Via |
|-----------------|---------------------------------|-------------------|-------------|-----------|
| OFCORKW361-1414 | 14" x 14"                       | 11 5/8" x 11 5/8" | Square      | FedEx     |