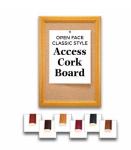

## 16 x 24 Access Cork Boardâ,,¢ Open Face Wood 353 Framed Bulletin Board

#### Product Details

- Access Cork Boardsâ,,¢
- 16" x 24" Wooden Message Display Board
- Classic #353 Wood Frame
  Wooden Picture Frame Style with 3-Step Profile
- Natural Tan Pebble Cork Surface
- Wood Frame Profile: 1 3/8" Wide () Overall Wood Frame Depth: 1 1/8"
- Natural Wood Stained Frame
- 6 Popular Wood Stain Frame Finishes
- Portrait and Landscape Sizes
  16" x 24" is the Outside Frame Dimension
- Ideal as a message board, notice board, announcement board
- Hanging Hardware on the frame back for wall or ceiling mount.
- Optional Fabric Covered Cork Colors
- Optional Pushpins: Clear and Multi-Colored
- 16"x24" Access Cork Boards Open Face Display Frame for INDOOR use