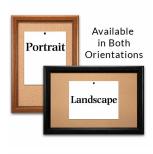

#### Product Details

- Access Cork Boardsâ,,¢
- 16" x 24" Wooden Message Display Board
- Classic #353 Wood Frame
  Wooden Picture Frame Style with 3-Step Profile
- Natural Tan Pebble Cork Surface
- Wood Frame Profile: 1 3/8" Wide () Overall Wood Frame Depth: 1 1/8"
- Natural Wood Stained Frame
- 6 Popular Wood Stain Frame Finishes
- Portrait and Landscape Sizes
  16" x 24" is the Outside Frame Dimension
- Ideal as a message board, notice board, announcement board
- Hanging Hardware on the frame back for wall or ceiling mount.
- Optional Fabric Covered Cork Colors
- Optional Pushpins: Clear and Multi-Colored
- 16"x24" Access Cork Boards Open Face Display Frame for INDOOR use

### \*CUSTOM SIZES AVAILABLE | CALL US

| Model           | Cork Board (Overall Frame Size) | Viewable Area     | Orientation           | Ships Via |
|-----------------|---------------------------------|-------------------|-----------------------|-----------|
| OFCORKW353-1624 | 16" x 24"                       | 13 1/4" x 21 1/4" | Portrait or Landscape | FedEx     |