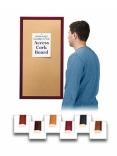

## 20 x 24 Access Cork Boardâ,,¢ Open Face Wood 353 Framed Bulletin Board

## FOR CURRENT PRICING, VISIT THE ID # LISTED ABOVE FREE SHIPPING

- Access Cork Boardsâ,,¢

- 20" x 24" Wooden Message Display Board Classic #353 Wood Frame Wooden Picture Frame Style with 3-Step Profile
- Natural Tan Pebble Cork Surface
- Wood Frame Profile: 1 3/8" Wide () Overall Wood Frame Depth: 1 1/8"
- Natural Wood Stained Frame
- 6 Popular Wood Stain Frame Finishes
- Portrait and Landscape Sizes
  20" x 24" is the Outside Frame Dimension
- Ideal as a message board, notice board, announcement board
- Hanging Hardware on the frame back for wall or ceiling mount.
- Optional Fabric Covered Cork Colors
- Optional Pushpins: Clear and Multi-Colored
- 20"x24" Access Cork Boards Open Face Display Frame for INDOOR use