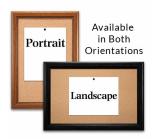

## FOR CURRENT PRICING, VISIT THE ID # LISTED ABOVE FREE SHIPPING

- Access Cork Boardsâ,,¢

- 20" x 24" Wooden Message Display Board Classic #353 Wood Frame Wooden Picture Frame Style with 3-Step Profile
- Natural Tan Pebble Cork Surface
- Wood Frame Profile: 1 3/8" Wide () Overall Wood Frame Depth: 1 1/8"
- Natural Wood Stained Frame
- 6 Popular Wood Stain Frame Finishes
- Portrait and Landscape Sizes
  20" x 24" is the Outside Frame Dimension
- Ideal as a message board, notice board, announcement board
- Hanging Hardware on the frame back for wall or ceiling mount.
- Optional Fabric Covered Cork Colors
- Optional Pushpins: Clear and Multi-Colored
- 20"x24" Access Cork Boards Open Face Display Frame for INDOOR use

### \*CUSTOM SIZES AVAILABLE | CALL US

| Model           | Cork Board (Overall Frame Size) | Viewable Area     | Orientation           | Ships Via |
|-----------------|---------------------------------|-------------------|-----------------------|-----------|
| OFCORKW353-2024 | 20" x 24"                       | 17 1/4" x 21 1/4" | Portrait or Landscape | FedEx     |