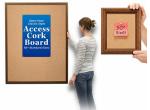

## 20 x 24 Access Cork Boardâ,,¢ Open Face Wood 353 Framed Bulletin Board

## FOR CURRENT PRICING, VISIT THE ID # LISTED ABOVE FREE SHIPPING

- Access Cork Boardsâ,,¢

- 20" x 24" Wooden Message Display Board Classic #353 Wood Frame Wooden Picture Frame Style with 3-Step Profile
- Natural Tan Pebble Cork Surface
- Wood Frame Profile: 1 3/8" Wide () Overall Wood Frame Depth: 1 1/8"
- Natural Wood Stained Frame
- 6 Popular Wood Stain Frame Finishes
- Portrait and Landscape Sizes
  20" x 24" is the Outside Frame Dimension
- Ideal as a message board, notice board, announcement board
- Hanging Hardware on the frame back for wall or ceiling mount.
- Optional Fabric Covered Cork Colors
- Optional Pushpins: Clear and Multi-Colored
- 20"x24" Access Cork Boards Open Face Display Frame for INDOOR use