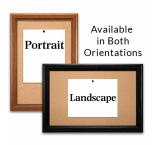

- Portrait and Landscape Sizes
  14" x 20" is the Outside Frame Dimension
- Ideal as a message board, notice board, announcement board
- Hanging Hardware on the frame back for wall or ceiling mount.
- Optional Fabric Covered Cork Colors
- Optional Pushpins: Clear and Multi-Colored
- 14"x20" Access Cork Boards Open Face Display Frame for INDOOR use

#### \*CUSTOM SIZES AVAILABLE | CALL US

| Model           | Cork Board (Overall Frame Size) | Viewable Area     | Orientation           | Ships Via |
|-----------------|---------------------------------|-------------------|-----------------------|-----------|
| OFCORKW353-1420 | 14" x 20"                       | 11 1/4" x 17 1/4" | Portrait or Landscape | FedEx     |