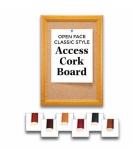

### 14 x 20 Access Cork Boardâ,,¢ Open Face Wood 353 Framed Bulletin Board

#### Product Details

- Access Cork Boardsâ,,¢
- 14" x 20" Wooden Message Display Board
- Classic #353 Wood Frame
  Wooden Picture Frame Style with 3-Step Profile
- Natural Tan Pebble Cork Surface
- Wood Frame Profile: 1 3/8" Wide () Overall Wood Frame Depth: 1 1/8"
- Natural Wood Stained Frame
- 6 Popular Wood Stain Frame Finishes

- Portrait and Landscape Sizes
  14" x 20" is the Outside Frame Dimension
- Ideal as a message board, notice board, announcement board
- Hanging Hardware on the frame back for wall or ceiling mount.
- Optional Fabric Covered Cork Colors
- Optional Pushpins: Clear and Multi-Colored
- 14"x20" Access Cork Boards Open Face Display Frame for INDOOR use