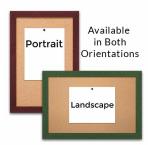

#### Product Details

- Access Cork Boardâ,,¢
- 36" x 48" Cork Bulletin Board
- Wooden Message Display Board Classic #361 Wood Frame
- Wooden Picture Frame Style with Flat Face Profile
- Natural Tan Pebble Cork Surface
- Open Face Wood Framed Bulletin Board Board
- Natural Wood Stained Frame
- Wood Frame Profile: 1 3/16" Wide ()
- 10 Popular Wood Stain Frame Finishes
- Portrait and Landscape Sizes
- All sizes refer to the Outside Frame Dimension
- 36" x 48" is the Outside Frame Dimension
- Overall Frame Depth: 3/4" Ideal as a message board, notice board, announcement board
- Hanging Hardware on the frame back for wall or ceiling mount.
- Optional Fabric Covered Cork Colors
  Optional Pushpins: Clear and Multi-Colored
- 36"x48" Access Bulletin Boards Open Face Display Frame for INDOOR use

## \*CUSTOM SIZES AVAILABLE | CALL US

| Model           | Cork Board (Overall Frame Size) | Viewable Area     | Orientation           | Ships Via |
|-----------------|---------------------------------|-------------------|-----------------------|-----------|
| OFCORKW361-3648 | 36" x 48"                       | 33 5/8" x 45 5/8" | Portrait or Landscape | FedEx     |