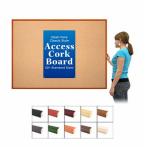

#### 36" x 48" Open Face Wood #361 Framed Bulletin Board

#### Product Details

- Access Cork Boardâ,,¢
- 36" x 48" Cork Bulletin Board
- Wooden Message Display Board Classic #361 Wood Frame
- Wooden Picture Frame Style with Flat Face Profile
- Natural Tan Pebble Cork Surface
- Open Face Wood Framed Bulletin Board Board
- Natural Wood Stained Frame
- Wood Frame Profile: 1 3/16" Wide ()
- 10 Popular Wood Stain Frame Finishes
- Portrait and Landscape Sizes
- All sizes refer to the Outside Frame Dimension
- 36" x 48" is the Outside Frame Dimension
- Overall Frame Depth: 3/4" Ideal as a message board, notice board, announcement board
- Hanging Hardware on the frame back for wall or ceiling mount.
- Optional Fabric Covered Cork Colors
  Optional Pushpins: Clear and Multi-Colored
- 36"x48" Access Bulletin Boards Open Face Display Frame for INDOOR use