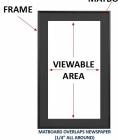

#### Product Details

- **Newspaper Frame**
- Custom Metal Picture Frame
- Newspaper Frame Profile: 1/2" Wide Wall Mount Newspaper Picture Frame
- Overall Frame Depth: 1"
- Newspaper Thickness: Frames accommodate up to 10 Pages
- Frame Orientation: All sizes come standard in **PORTRAIT** orientation
- 6 Aluminum frame finishes available
- Beveled Matboard: (5) colors available
- Strong lightweight acrylic provides a clear viewing window
- 1/8" Cardboard Backer
- Installs Easily: Mounting & Framing hardware included
- Newspaper display frames are for INDOOR USE ONLY
- Call to customize the Newspaper Size (Broad or Tabloid)
  Call to customize the Newspaper Style (Frame or Matboard Color)

## IMPORTANT - We Need Your Newspaper Size

#### IMPORTANT! WE NEED YOUR NEWSPAPER SIZE

Newspaper sizes are constantly changing in this day and age. For that reason we require you to measure your newspaper and provide the **EXACT** dimensions (Width x Height)

When ordering the Newspaper Frame below, make sure to provide your <u>EXACT</u> newspaper measurements into the blank text box labeled: <u>"Enter Your EXACT Newspaper Size"</u>

This is the size we will build the newspaper frame for