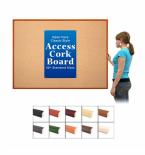

### 30" x 30" Open Face Wood #361 Framed Bulletin Board

# Product Details

- Access Cork Boardâ,,¢
- 30" x 30" Cork Bulletin Board
- Wooden Message Display Board Classic #361 Wood Frame
- Wooden Picture Frame Style with Flat Face Profile
- Natural Tan Pebble Cork Surface
- Open Face Wood Framed Bulletin Board Board
- Natural Wood Stained Frame
- Wood Frame Profile: 1 3/16" Wide ()
- 10 Popular Wood Stain Frame Finishes
- Square Sizes
- All sizes refer to the Outside Frame Dimension
- 30" x 30" is the Outside Frame Dimension
- Overall Frame Depth: 3/4" Ideal as a message board, notice board, announcement board
- Hanging Hardware on the frame back for wall or ceiling mount.
- Optional Fabric Covered Cork Colors
  Optional Pushpins: Clear and Multi-Colored
- 30"x30" Access Bulletin Boards Open Face Display Frame for INDOOR use