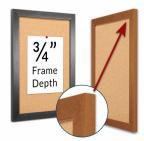

# Product Details

- Access Cork Boardâ,,¢
- 30" x 30" Cork Bulletin Board
- Wooden Message Display Board Classic #361 Wood Frame
- Wooden Picture Frame Style with Flat Face Profile
- Natural Tan Pebble Cork Surface
- Open Face Wood Framed Bulletin Board Board
- Natural Wood Stained Frame
- Wood Frame Profile: 1 3/16" Wide ()
- 10 Popular Wood Stain Frame Finishes
- Square Sizes
- All sizes refer to the Outside Frame Dimension
- 30" x 30" is the Outside Frame Dimension
- Overall Frame Depth: 3/4" Ideal as a message board, notice board, announcement board
- Hanging Hardware on the frame back for wall or ceiling mount.
- Optional Fabric Covered Cork Colors
  Optional Pushpins: Clear and Multi-Colored
- 30"x30" Access Bulletin Boards Open Face Display Frame for INDOOR use