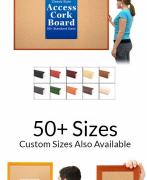

# Product Details

- Access Cork Boardâ,,¢
- 30" x 40" Cork Bulletin Board
- Wooden Message Display Board Classic #361 Wood Frame
- Wooden Picture Frame Style with Flat Face Profile
- Natural Tan Pebble Cork Surface
- Open Face Wood Framed Bulletin Board Board
- Natural Wood Stained Frame
- Wood Frame Profile: 1 3/16" Wide ()
- 10 Popular Wood Stain Frame Finishes Portrait and Landscape Sizes
- All sizes refer to the Outside Frame Dimension
- 30" x 40" is the Outside Frame Dimension
- Overall Frame Depth: 3/4" Ideal as a message board, notice board, announcement board
- Hanging Hardware on the frame back for wall or ceiling mount.
- Optional Fabric Covered Cork Colors
  Optional Pushpins: Clear and Multi-Colored
- 30"x40" Access Bulletin Boards Open Face Display Frame for INDOOR use

### \*CUSTOM SIZES AVAILABLE | CALL US

| Model           | Cork Board (Overall Frame Size) | Viewable Area     | Orientation           | Ships Via |
|-----------------|---------------------------------|-------------------|-----------------------|-----------|
| OFCORKW361-3040 | 30" x 40"                       | 27 5/8" x 37 5/8" | Portrait or Landscape | FedEx     |