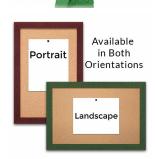

# Product Details

- Access Cork Boardâ,,¢
- 30" x 40" Cork Bulletin Board
- Wooden Message Display Board Classic #361 Wood Frame
- Wooden Picture Frame Style with Flat Face Profile
- Natural Tan Pebble Cork Surface
- Open Face Wood Framed Bulletin Board Board
- Natural Wood Stained Frame
- Wood Frame Profile: 1 3/16" Wide ()
- 10 Popular Wood Stain Frame Finishes Portrait and Landscape Sizes
- All sizes refer to the Outside Frame Dimension
- 30" x 40" is the Outside Frame Dimension
- Overall Frame Depth: 3/4" Ideal as a message board, notice board, announcement board
- Hanging Hardware on the frame back for wall or ceiling mount.
- Optional Fabric Covered Cork Colors
  Optional Pushpins: Clear and Multi-Colored
- 30"x40" Access Bulletin Boards Open Face Display Frame for INDOOR use

### \*CUSTOM SIZES AVAILABLE | CALL US

| Model           | Cork Board (Overall Frame Size) | Viewable Area     | Orientation           | Ships Via |
|-----------------|---------------------------------|-------------------|-----------------------|-----------|
| OFCORKW361-3040 | 30" x 40"                       | 27 5/8" x 37 5/8" | Portrait or Landscape | FedEx     |