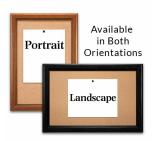

#### Product Details

- Access Cork Boardsâ,,¢

- 10" x 12" Wooden Message Display Board Classic #353 Wood Frame Wooden Picture Frame Style with 3-Step Profile
- Natural Tan Pebble Cork Surface
- Wood Frame Profile: 1 3/8" Wide () Overall Wood Frame Depth: 1 1/8"
- Natural Wood Stained Frame
- 6 Popular Wood Stain Frame Finishes
- Portrait and Landscape Sizes
  10" x 12" is the Outside Frame Dimension
- Ideal as a message board, notice board, announcement board
- Hanging Hardware on the frame back for wall or ceiling mount.
- Optional Fabric Covered Cork Colors
- Optional Pushpins: Clear and Multi-Colored
- 10"x12" Access Cork Boards Open Face Display Frame for INDOOR use

#### \*CUSTOM SIZES AVAILABLE | CALL US

| Model           | Cork Board (Overall Frame Size) | Viewable Area   | Orientation           | Ships Via |
|-----------------|---------------------------------|-----------------|-----------------------|-----------|
| OFCORKW353-1012 | 10" x 12"                       | 7 1/4" x 9 1/4" | Portrait or Landscape | FedEx     |