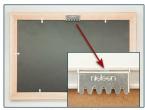

## FOR CURRENT PRICING, VISIT THE ID # LISTED ABOVE

FREE SHIPPING

Mounts with Sawtooth Hanger

#### Product Details

- Access Cork Boardsâ,,¢

- 10" x 12" Wooden Message Display Board Classic #353 Wood Frame Wooden Picture Frame Style with 3-Step Profile
- Natural Tan Pebble Cork Surface
- Wood Frame Profile: 1 3/8" Wide () Overall Wood Frame Depth: 1 1/8"
- Natural Wood Stained Frame
- 6 Popular Wood Stain Frame Finishes
- Portrait and Landscape Sizes
  10" x 12" is the Outside Frame Dimension
- Ideal as a message board, notice board, announcement board
- Hanging Hardware on the frame back for wall or ceiling mount.
- Optional Fabric Covered Cork Colors
- Optional Pushpins: Clear and Multi-Colored
- 10"x12" Access Cork Boards Open Face Display Frame for INDOOR use