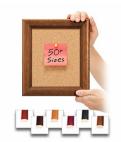

## FREE SHIPPING

50+ Sizes Custom Sizes Also Available

### Product Details

- Access Cork Boardsâ,,¢
- 8" x 12" Wooden Message Display Board
- Classic #353 Wood Frame
  Wooden Picture Frame Style with 3-Step Profile
- Natural Tan Pebble Cork Surface
- Wood Frame Profile: 1 3/8" Wide () Overall Wood Frame Depth: 1 1/8"
- Natural Wood Stained Frame
- 6 Popular Wood Stain Frame Finishes
- Portrait and Landscape Sizes
- 8" x 12" is the Outside Frame Dimension
- Ideal as a message board, notice board, announcement board
- Hanging Hardware on the frame back for wall or ceiling mount.
- Optional Fabric Covered Cork Colors
- Optional Pushpins: Clear and Multi-Colored
- 8"x12" Access Cork Boards Open Face Display Frame for INDOOR use