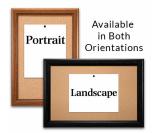

### Product Details

- Access Cork Boardsâ,,¢
- 8" x 12" Wooden Message Display Board
- Classic #353 Wood Frame
  Wooden Picture Frame Style with 3-Step Profile
- Natural Tan Pebble Cork Surface
- Wood Frame Profile: 1 3/8" Wide () Overall Wood Frame Depth: 1 1/8"
- Natural Wood Stained Frame
- 6 Popular Wood Stain Frame Finishes
- Portrait and Landscape Sizes
- 8" x 12" is the Outside Frame Dimension
- Ideal as a message board, notice board, announcement board
- Hanging Hardware on the frame back for wall or ceiling mount.
- Optional Fabric Covered Cork Colors
- Optional Pushpins: Clear and Multi-Colored
- 8"x12" Access Cork Boards Open Face Display Frame for INDOOR use

#### \*CUSTOM SIZES AVAILABLE | CALL US

| Model          | Cork Board (Overall Frame Size) | Viewable Area   | Orientation           | Ships Via |
|----------------|---------------------------------|-----------------|-----------------------|-----------|
| OFCORKW353-812 | 8" x 12"                        | 5 1/4" x 9 1/4" | Portrait or Landscape | FedEx     |