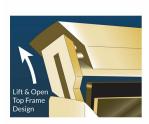

#### **Product Details**

- **Elegant Hospitality Floor Letter Board**
- Heavy-Duty, Upscale Directory + Message Board Stand
- Letter Board with Changeable Letters
- 22x28 Letter Board Size
- Open Face Frame No Acrylic Overlay
- Open Face Allows Easily Change of your Message
- Black Vinyl Grooved Letter Board Panel
- Single Post
- Single-Sided Floor Standing Letter Board Frame
- Portrait Frame Size 22" Wide x 28" High Frame Top opening with "Lift-Top" Feature
- Tamper-Proof concealed sign track design
- All Aluminum rustproof construction
- Made from recycled durable aluminum
- Frame corners are meticulously and permanently joined together
- 14" Diameter. Weighted Steel Base, Provides Maximum Stability
- Includes 3/4" White Helvetica Plastic Letters Sprue Set
- Overall Height: 63"
- Aluminum base cover protects floors from being damaged by the base
- 22x28 Hospitality Letter Board Stand Ideal for Restaurants, Hotels
- Open Face 22 x 28 Letterboard Floor Stand Designed for Indoor Use