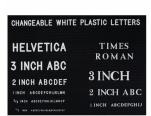

#### **Product Details**

- **Elegant Hospitality Floor Letter Board**
- Heavy-Duty, Upscale Directory + Message Board Stand
- Letter Board with Changeable Letters
- 22x28 Letter Board Size
- Open Face Frame No Acrylic Overlay
- Open Face Allows Easily Change of your Message
- Black Vinyl Grooved Letter Board Panel
- Single Post
- Single-Sided Floor Standing Letter Board Frame
- Portrait Frame Size 22" Wide x 28" High Frame Top opening with "Lift-Top" Feature
- Tamper-Proof concealed sign track design
- All Aluminum rustproof construction
- Made from recycled durable aluminum
- Frame corners are meticulously and permanently joined together
- 14" Diameter. Weighted Steel Base, Provides Maximum Stability
- Includes 3/4" White Helvetica Plastic Letters Sprue Set
- Overall Height: 63"
- Aluminum base cover protects floors from being damaged by the base
- 22x28 Hospitality Letter Board Stand Ideal for Restaurants, Hotels
- Open Face 22 x 28 Letterboard Floor Stand Designed for Indoor Use

## Ordering Options

• Optional letter & character sets 1/2", 3/4", 1", 2", 3"

| Model | Letterboard Size (Portrait) | Overall Height | Weight | Ships Via |
|-------|-----------------------------|----------------|--------|-----------|
| GL32  | 22 Wide x 28 High           | 63"            | 40 LBS | UPS       |