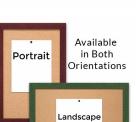

#### Product Details

- Access Cork Boardâ,,¢
- 13" x 19" Cork Bulletin Board
- Wooden Message Display Board Classic #361 Wood Frame
- Wooden Picture Frame Style with Flat Face Profile
- Natural Tan Pebble Cork Surface
- Open Face Wood Framed Bulletin Board Board
- Natural Wood Stained Frame
- Wood Frame Profile: 1 3/16" Wide ()
- 10 Popular Wood Stain Frame Finishes
- Portrait and Landscape Sizes
- All sizes refer to the Outside Frame Dimension
- 13" x 19" is the Outside Frame Dimension
- Overall Frame Depth: 3/4" Ideal as a message board, notice board, announcement board
- Hanging Hardware on the frame back for wall or ceiling mount.
- Optional Fabric Covered Cork Colors
  Optional Pushpins: Clear and Multi-Colored
- 13"x19" Access Bulletin Boards Open Face Display Frame for INDOOR use

## \*CUSTOM SIZES AVAILABLE | CALL US

| Model           | Cork Board (Overall Frame Size) | Viewable Area     | Orientation           | Ships Via |
|-----------------|---------------------------------|-------------------|-----------------------|-----------|
| OFCORKW361-1319 | 13" x 19"                       | 10 5/8" x 16 5/8" | Portrait or Landscape | FedEx     |