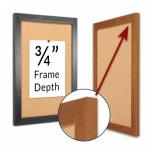

#### Product Details

- Access Cork Boardâ,,¢
- 13" x 19" Cork Bulletin Board
- Wooden Message Display Board Classic #361 Wood Frame
- Wooden Picture Frame Style with Flat Face Profile
- Natural Tan Pebble Cork Surface
- Open Face Wood Framed Bulletin Board Board
- Natural Wood Stained Frame
- Wood Frame Profile: 1 3/16" Wide ()
- 10 Popular Wood Stain Frame Finishes
- Portrait and Landscape Sizes
- All sizes refer to the Outside Frame Dimension
- 13" x 19" is the Outside Frame Dimension
- Overall Frame Depth: 3/4" Ideal as a message board, notice board, announcement board
- Hanging Hardware on the frame back for wall or ceiling mount.
- Optional Fabric Covered Cork Colors
  Optional Pushpins: Clear and Multi-Colored
- 13"x19" Access Bulletin Boards Open Face Display Frame for INDOOR use