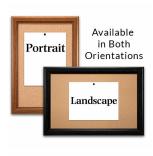

#### Product Details

- Access Cork Boardsâ,,¢
- 18" x 24" Wooden Message Display Board
- Classic #353 Wood Frame
  Wooden Picture Frame Style with 3-Step Profile
- Natural Tan Pebble Cork Surface
- Wood Frame Profile: 1 3/8" Wide () Overall Wood Frame Depth: 1 1/8"
- Natural Wood Stained Frame
- 6 Popular Wood Stain Frame Finishes
- Portrait and Landscape Sizes
  18" x 24" is the Outside Frame Dimension
- Ideal as a message board, notice board, announcement board
- Hanging Hardware on the frame back for wall or ceiling mount.
- Optional Fabric Covered Cork Colors
- Optional Pushpins: Clear and Multi-Colored
- 18"x24" Access Cork Boards Open Face Display Frame for INDOOR use

#### \*CUSTOM SIZES AVAILABLE | CALL US

| Model           | Cork Board (Overall Frame Size) | Viewable Area     | Orientation           | Ships Via |
|-----------------|---------------------------------|-------------------|-----------------------|-----------|
| OFCORKW353-1824 | 18" x 24"                       | 15 1/4" x 21 1/4" | Portrait or Landscape | FedEx     |