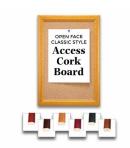

### 18 x 24 Access Cork Boardâ,,¢ Open Face Wood 353 Framed Bulletin Board

#### Product Details

- Access Cork Boardsâ,,¢
- 18" x 24" Wooden Message Display Board
- Classic #353 Wood Frame
  Wooden Picture Frame Style with 3-Step Profile
- Natural Tan Pebble Cork Surface
- Wood Frame Profile: 1 3/8" Wide () Overall Wood Frame Depth: 1 1/8"
- Natural Wood Stained Frame
- 6 Popular Wood Stain Frame Finishes
- Portrait and Landscape Sizes
  18" x 24" is the Outside Frame Dimension
- Ideal as a message board, notice board, announcement board
- Hanging Hardware on the frame back for wall or ceiling mount.
- Optional Fabric Covered Cork Colors
- Optional Pushpins: Clear and Multi-Colored
- 18"x24" Access Cork Boards Open Face Display Frame for INDOOR use