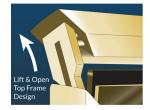

## FOR CURRENT PRICING, VISIT THE ID # LISTED ABOVE

- **Elegant Hospitality Frame Letter Board**
- Heavy-Duty, Upscale Message Display
- Letter Board with Changeable Letters

  Open Face Frame No Acrylic Overlay
- Open Face Allows Easily Change of your Message
- 24x36 Letter Board Size
- Black Vinyl Grooved Letter Board Panel
- Frame Size 24" x 36"
- Frame Top opening with "Lift-Top" Feature
- Tamper-Proof concealed sign track design All Aluminum rustproof construction
- Made from recycled durable aluminum
- Frame corners are meticulously and permanently joined together
   Includes 3/4" White Helvetica Plastic Letters Sprue Set
- Made in America
  - 24x36 Hospitality Letter Board Wall Display Ideal for Restaurants, Hotels
- Open Face 24 x 36 Letterboard Frames Designed for Indoor Use