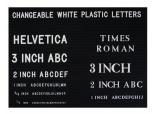

## FOR CURRENT PRICING, VISIT THE ID # LISTED ABOVE

- **Elegant Hospitality Frame Letter Board**
- Heavy-Duty, Upscale Message Display
- Letter Board with Changeable Letters

  Open Face Frame No Acrylic Overlay
- Open Face Allows Easily Change of your Message
- 24x36 Letter Board Size
- Black Vinyl Grooved Letter Board Panel
- Frame Size 24" x 36"
- Frame Top opening with "Lift-Top" Feature
- Tamper-Proof concealed sign track design All Aluminum rustproof construction
- Made from recycled durable aluminum
- Frame corners are meticulously and permanently joined together
   Includes 3/4" White Helvetica Plastic Letters Sprue Set
- Made in America
  - 24x36 Hospitality Letter Board Wall Display Ideal for Restaurants, Hotels
- Open Face 24 x 36 Letterboard Frames Designed for Indoor Use

## Ordering Options

- Frame Orientation: Portrait or Landscape
  Optional letter & character sets (1/2", 3/4", 1", 2", 3")

| Model | Letterboard Size | Viewable Area     | Weight | Ships Via |
|-------|------------------|-------------------|--------|-----------|
| GLW43 | 24" x 36"        | 22 3/4" x 34 3/4" | 10 LBS | UPS       |