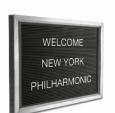

## 24x36 Changeable Letter Board Upscale Hospitality Satin Aluminum Wall Displays

## FOR CURRENT PRICING, VISIT THE ID # LISTED ABOVE

- **Elegant Hospitality Frame Letter Board**
- Heavy-Duty, Upscale Message Display
- Letter Board with Changeable Letters

  Open Face Frame No Acrylic Overlay
- Open Face Allows Easily Change of your Message
- 24x36 Letter Board Size
- Black Vinyl Grooved Letter Board Panel
- Frame Size 24" x 36"
- Frame Top opening with "Lift-Top" Feature
- Tamper-Proof concealed sign track design All Aluminum rustproof construction
- Made from recycled durable aluminum
- Frame corners are meticulously and permanently joined together
   Includes 3/4" White Helvetica Plastic Letters Sprue Set
- Made in America
  - 24x36 Hospitality Letter Board Wall Display Ideal for Restaurants, Hotels
- Open Face 24 x 36 Letterboard Frames Designed for Indoor Use