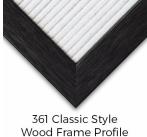

### Product Details

- Wood #361 Felt Access Letterboards
- 12" x 24" Wood Framed Letterboard
- Letter Board with Changeable Letters Open Face Wood Framed Letter Board
- Wooden Picture Frame Style with Top Flat Face Profile
- BLACK, GREY, or WHITE Letter Board Wood Frame Profile: 1 3/16" Wide ()
- #361 Wood Frame Profile Style borders the felt letter board
- Natural Wood Stained Frame
- 10 Popular Wood Frame Finishes Portrait and Landscape Sizes
- 12"x24" is the Outside Frame Dimension
- Overall Frame Depth: 3/4"
- Letterboard with 1/4" grooves allows for easy letter and number insertion 3/4" White or Black Helvetica letters and numbers included (290 Characters)
- Optional Plastic Letter Sets Sizes in Helvetica and Roman Fonts
- Ideal for Signs, Messages, Menus, Directories, Other Info + Announcements
- Hanging Hardware on the frame back for wall or ceiling mount.
- 12x24 Open Face #361 Wood Frame Access Letterboards for INDOOR use