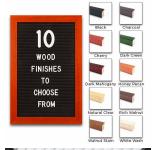

### Product Details

- Wood #361 Felt Access Letterboards
- 12" x 24" Wood Framed Letterboard
- Letter Board with Changeable Letters Open Face Wood Framed Letter Board
- Wooden Picture Frame Style with Top Flat Face Profile
- BLACK, GREY, or WHITE Letter Board Wood Frame Profile: 1 3/16" Wide ()
- #361 Wood Frame Profile Style borders the felt letter board
- Natural Wood Stained Frame
- 10 Popular Wood Frame Finishes Portrait and Landscape Sizes
- 12"x24" is the Outside Frame Dimension
- Overall Frame Depth: 3/4"
- Letterboard with 1/4" grooves allows for easy letter and number insertion 3/4" White or Black Helvetica letters and numbers included (290 Characters)
- Optional Plastic Letter Sets Sizes in Helvetica and Roman Fonts
- Ideal for Signs, Messages, Menus, Directories, Other Info + Announcements
- Hanging Hardware on the frame back for wall or ceiling mount.
- 12x24 Open Face #361 Wood Frame Access Letterboards for INDOOR use