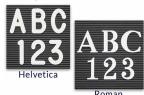

#### Product Details

- Access Wood 361 Letterboards
- 12" x 16" Wooden Letterboard and Directory
- Letter Board with Changeable Letters Open Face Wood Framed Letter Board
- **BLACK Letter Board**
- Wood Frame Profile: 1 3/16" Wide ()
  Durable Black Vinyl Covered Letter Board
- Wooden Picture Frame Style with Flat Profile
- #361 Wood Frame Profile (1 3/16" Wide) borders the vinyl letter board
- Natural Wood Stained Frame
- 10 Popular Wood Frame Finishes
- Portrait and Landscape Sizes
- 12"x16" is the Outside Frame Dimension
- Overall Frame Depth: 3/4"
  Letterboard with 1/4" grooves allows for easy letter and number insertion
- 3/4" White Helvetica letters and numbers included (290 Characters)
- Optional Plastic Letters Sets Sizes in Helvetica and Roman Fonts Ideal for Signs, Messages, Menus, Directories, Other Info + Announcements
- Hanging Hardware on the frame back for easy wall or ceiling mount.
- Access Letterboards Open Face 12 x 16 Display for INDOOR use

#### Ordering Options

- Frame Orientation: Portrait or Landscape
- Optional letter & character sets (1/2", 3/4", 1", 2", 3")