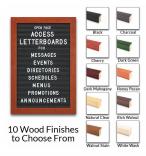

#### Product Details

- Access Wood 361 Letterboards
- 12" x 16" Wooden Letterboard and Directory
- Letter Board with Changeable Letters Open Face Wood Framed Letter Board
- **BLACK Letter Board**
- Wood Frame Profile: 1 3/16" Wide ()
  Durable Black Vinyl Covered Letter Board
- Wooden Picture Frame Style with Flat Profile
- #361 Wood Frame Profile (1 3/16" Wide) borders the vinyl letter board
- Natural Wood Stained Frame
- 10 Popular Wood Frame Finishes
- Portrait and Landscape Sizes
- 12"x16" is the Outside Frame Dimension
- Overall Frame Depth: 3/4"
  Letterboard with 1/4" grooves allows for easy letter and number insertion
- 3/4" White Helvetica letters and numbers included (290 Characters)
- Optional Plastic Letters Sets Sizes in Helvetica and Roman Fonts Ideal for Signs, Messages, Menus, Directories, Other Info + Announcements
- Hanging Hardware on the frame back for easy wall or ceiling mount.
- Access Letterboards Open Face 12 x 16 Display for INDOOR use

## Vinyl or Felt available in More Colors

(Blue, Green, Grey, Burgundy, White)

**CUSTOM LARGER SIZES AVAILABLE | CALL US** 

5 Sizes: ½", ¾", 1", 2", & 3"

| Model          | Letter Board (Overall Frame Size) | Viewable Area    | Orientation           | Ship Wt. |
|----------------|-----------------------------------|------------------|-----------------------|----------|
| OFLETW361-1216 | 12" x 16"                         | 9 5/8" x 13 5/8" | Portrait or Landscape | 4 LBS    |