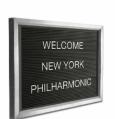

## 16x20 Changeable Letter Board Upscale Hospitality Brass Wall Displays

#### **Product Details**

- **Elegant Hospitality Frame Letter Board**
- Heavy-Duty, Upscale Message Display
- Letter Board with Changeable Letters

  Open Face Frame No Acrylic Overlay
- Open Face Allows Easily Change of your Message
- 16x20 Letter Board Size
- Black Vinyl Grooved Letter Board Panel
- Frame Size 16" x 20"
- Frame Top opening with "Lift-Top" Feature
- Tamper-Proof concealed sign track design All Aluminum rustproof construction
- Made from recycled durable aluminum
- Frame corners are meticulously and permanently joined together Includes 3/4" White Helvetica Plastic Letters Sprue Set
- Made in America
- 16x20 Hospitality Letter Board Wall Display Ideal for Restaurants, Hotels
- Open Face 16 x 20 Letterboard Frames Designed for Indoor Use