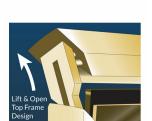

#### **Product Details**

- **Elegant Hospitality Frame Letter Board**
- Heavy-Duty, Upscale Message Display
- Letter Board with Changeable Letters

  Open Face Frame No Acrylic Overlay
- Open Face Allows Easily Change of your Message
- 16x20 Letter Board Size
- Black Vinyl Grooved Letter Board Panel
- Frame Size 16" x 20"
- Frame Top opening with "Lift-Top" Feature
- Tamper-Proof concealed sign track design All Aluminum rustproof construction
- Made from recycled durable aluminum
- Frame corners are meticulously and permanently joined together Includes 3/4" White Helvetica Plastic Letters Sprue Set
- Made in America
- 16x20 Hospitality Letter Board Wall Display Ideal for Restaurants, Hotels
- Open Face 16 x 20 Letterboard Frames Designed for Indoor Use