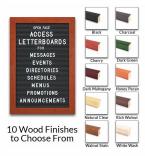

#### Product Details

- Access Wood 361 Letterboards
- 7" x 11" Wooden Letterboard and Directory
- Letter Board with Changeable Letters Open Face Wood Framed Letter Board
- **BLACK Letter Board**
- Wood Frame Profile: 1 3/16" Wide ()
  Durable Black Vinyl Covered Letter Board
- Wooden Picture Frame Style with Flat Profile
- #361 Wood Frame Profile (1 3/16" Wide) borders the vinyl letter board
- Natural Wood Stained Frame
- 10 Popular Wood Frame Finishes
- Portrait and Landscape Sizes
- 7"x11" is the Outside Frame Dimension
- Overall Frame Depth: 3/4"
  Letterboard with 1/4" grooves allows for easy letter and number insertion
- 3/4" White Helvetica letters and numbers included (290 Characters)
- Optional Plastic Letters Sets Sizes in Helvetica and Roman Fonts Ideal for Signs, Messages, Menus, Directories, Other Info + Announcements
- Hanging Hardware on the frame back for easy wall or ceiling mount.
- Access Letterboards Open Face 7 x 11 Display for INDOOR use

#### Vinyl or Felt available in More Colors

(Blue, Green, Grey, Burgundy, White)

**CUSTOM LARGER SIZES AVAILABLE | CALL US** 

5 Sizes: ½", ¾", 1", 2", & 3"

| Model         | Letter Board (Overall Frame Size) | Viewable Area   | Orientation           | Ship Wt. |
|---------------|-----------------------------------|-----------------|-----------------------|----------|
| OFLETW361-711 | 7" x 11"                          | 4 5/8" x 8 5/8" | Portrait or Landscape | 2 LBS    |