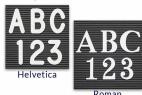

#### Product Details

- Access Wood 361 Letterboards
- 7" x 11" Wooden Letterboard and Directory
- Letter Board with Changeable Letters Open Face Wood Framed Letter Board
- **BLACK Letter Board**
- Wood Frame Profile: 1 3/16" Wide ()
  Durable Black Vinyl Covered Letter Board
- Wooden Picture Frame Style with Flat Profile
- #361 Wood Frame Profile (1 3/16" Wide) borders the vinyl letter board
- Natural Wood Stained Frame
- 10 Popular Wood Frame Finishes
- Portrait and Landscape Sizes
- 7"x11" is the Outside Frame Dimension
- Overall Frame Depth: 3/4"
  Letterboard with 1/4" grooves allows for easy letter and number insertion
- 3/4" White Helvetica letters and numbers included (290 Characters)
- Optional Plastic Letters Sets Sizes in Helvetica and Roman Fonts Ideal for Signs, Messages, Menus, Directories, Other Info + Announcements
- Hanging Hardware on the frame back for easy wall or ceiling mount.
- Access Letterboards Open Face 7 x 11 Display for INDOOR use

### Ordering Options

- Frame Orientation: Portrait or Landscape
- Optional letter & character sets (1/2", 3/4", 1", 2", 3")