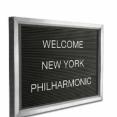

## 11x17 Changeable Letter Board Upscale Hospitality Wall Displays

#### **Product Details**

- **Elegant Hospitality Frame Letter Board**
- Heavy-Duty, Upscale Message Display
- Letter Board with Changeable Letters

  Open Face Frame No Acrylic Overlay
- Open Face Allows Easily Change of your Message
- 11x17 Letter Board Size
- Black Vinvl Grooved Letter Board Panel
- Frame Size 11" x 17"
- Frame Top opening with "Lift-Top" Feature