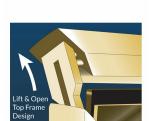

#### **Product Details**

- **Elegant Hospitality Frame Letter Board**
- Heavy-Duty, Upscale Message Display
- Letter Board with Changeable Letters

  Open Face Frame No Acrylic Overlay
- Open Face Allows Easily Change of your Message
- 11x17 Letter Board Size
- Black Vinvl Grooved Letter Board Panel
- Frame Size 11" x 17"
- Frame Top opening with "Lift-Top" Feature