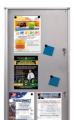

## 19 x 38 Indoor Lockable Notice Enclosed Magnetic Board | Showboard Holds (6) 8.5x11 Postings | Satin Silver Finish

## **Product Details**

- Magnetic Display Case
- Indoor Enclosed Front Locking Notice Boards
- Magnetic Bulletin Board Case Displays up to (6) 8.5x11 Notices Enclosed Magnetic Board Area: 19 x 38
- 2 Front Locks Secures the Notice Board Cabinet
- Designed for INDOOR USE.Aluminum Frame Construction
- Satin Silver Frame
- Wall Display Frame for Notices, Postings, Posters, Signs, Photography, Etc.
- Swing Open Hinged Frame
- Interior Magnetic Board Backing
  Wall Mount Frame in either Portrait or Landscape Position
- Overall Frame Size: 20.28" x 39.57"
- Frame Profile Width: .33"
- Overall Case Depth: 1 7/16"
- Includes Protective Polycarbonate Window Lens
- Easy to follow instruction sheet
  19x38 Magnetic Display Boards Quick Ships Ground within 1-2 Days