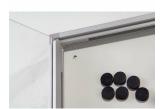

## **Product Details**

- Magnetic Display Case
- Indoor Enclosed Front Locking Notice Boards
- Magnetic Bulletin Board Case Displays up to (6) 8.5x11 Notices Enclosed Magnetic Board Area: 19 x 38
- 2 Front Locks Secures the Notice Board Cabinet
- Designed for INDOOR USE.Aluminum Frame Construction
- Satin Silver Frame
- Wall Display Frame for Notices, Postings, Posters, Signs, Photography, Etc.
- Swing Open Hinged Frame
- Interior Magnetic Board Backing
  Wall Mount Frame in either Portrait or Landscape Position
- Overall Frame Size: 20.28" x 39.57"
- Frame Profile Width: .33"
- Overall Case Depth: 1 7/16"
- Includes Protective Polycarbonate Window Lens
- Easy to follow instruction sheet
  19x38 Magnetic Display Boards Quick Ships Ground within 1-2 Days