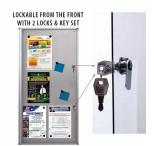

## **Product Details**

- Magnetic Display Case
- Indoor Enclosed Front Locking Notice Boards
- Magnetic Bulletin Board Case Displays up to (6) 8.5x11 Notices Enclosed Magnetic Board Area: 19 x 38
- 2 Front Locks Secures the Notice Board Cabinet
- Designed for INDOOR USE.Aluminum Frame Construction
- Satin Silver Frame
- Wall Display Frame for Notices, Postings, Posters, Signs, Photography, Etc.
- Swing Open Hinged Frame
- Interior Magnetic Board Backing
  Wall Mount Frame in either Portrait or Landscape Position
- Overall Frame Size: 20.28" x 39.57"
- Frame Profile Width: .33"
- Overall Case Depth: 1 7/16"
- Includes Protective Polycarbonate Window Lens
- Easy to follow instruction sheet
  19x38 Magnetic Display Boards Quick Ships Ground within 1-2 Days