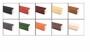

#### Product Details

- Access Cork Boardâ,,¢
- 15" x 20" Cork Bulletin Board
- Wooden Message Display Board Classic #361 Wood Frame
- Wooden Picture Frame Style with Flat Face Profile
- Natural Tan Pebble Cork Surface
- Open Face Wood Framed Bulletin Board Board
- Natural Wood Stained Frame
- Wood Frame Profile: 1 3/16" Wide () 10 Popular Wood Stain Frame Finishes
- Portrait and Landscape Sizes All sizes refer to the Outside Frame Dimension
- 15" x 20" is the Outside Frame Dimension
- Overall Frame Depth: 3/4" Ideal as a message board, notice board, announcement board
- Hanging Hardware on the frame back for wall or ceiling mount.
- Optional Fabric Covered Cork Colors
  Optional Pushpins: Clear and Multi-Colored
- 15"x20" Access Bulletin Boards Open Face Display Frame for INDOOR use

#### Ordering Options

- Fabric Covering over Cork bulletin board (see 10 colors below)
- Hard Plastic Push Pins: Clear or Multi-Color pins (100 per box)