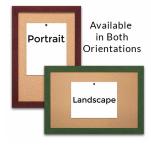

#### Product Details

- Access Cork Boardâ,,¢
- 15" x 20" Cork Bulletin Board
- Wooden Message Display Board Classic #361 Wood Frame
- Wooden Picture Frame Style with Flat Face Profile
- Natural Tan Pebble Cork Surface
- Open Face Wood Framed Bulletin Board Board
- Natural Wood Stained Frame
- Wood Frame Profile: 1 3/16" Wide () 10 Popular Wood Stain Frame Finishes
- Portrait and Landscape Sizes All sizes refer to the Outside Frame Dimension
- 15" x 20" is the Outside Frame Dimension
- Overall Frame Depth: 3/4" Ideal as a message board, notice board, announcement board
- Hanging Hardware on the frame back for wall or ceiling mount.
- Optional Fabric Covered Cork Colors
  Optional Pushpins: Clear and Multi-Colored
- 15"x20" Access Bulletin Boards Open Face Display Frame for INDOOR use

## \*CUSTOM SIZES AVAILABLE | CALL US

| Model           | Cork Board (Overall Frame Size) | Viewable Area     | Orientation           | Ships Via |
|-----------------|---------------------------------|-------------------|-----------------------|-----------|
| OFCORKW361-1520 | 15" x 20"                       | 12 5/8" x 17 5/8" | Portrait or Landscape | FedEx     |