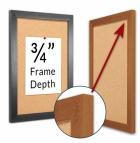

#### Product Details

- Access Cork Boardâ,,¢
- 15" x 20" Cork Bulletin Board
- Wooden Message Display Board Classic #361 Wood Frame
- Wooden Picture Frame Style with Flat Face Profile
- Natural Tan Pebble Cork Surface
- Open Face Wood Framed Bulletin Board Board
- Natural Wood Stained Frame
- Wood Frame Profile: 1 3/16" Wide () 10 Popular Wood Stain Frame Finishes
- Portrait and Landscape Sizes All sizes refer to the Outside Frame Dimension
- 15" x 20" is the Outside Frame Dimension
- Overall Frame Depth: 3/4" Ideal as a message board, notice board, announcement board
- Hanging Hardware on the frame back for wall or ceiling mount.
- Optional Fabric Covered Cork Colors
  Optional Pushpins: Clear and Multi-Colored
- 15"x20" Access Bulletin Boards Open Face Display Frame for INDOOR use