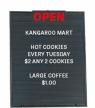

## Open Face 16x20 Plastic Framed Letter Board with OPEN/CLOSED Header Accessory

## Product Details

- Open Face Plastic Black Letter Board comes with Header
- 16x20 Framed Letter Board Display mounts on to wall, windows (doors), and Easels
- Black Plastic Frame Borders the Black Plastic Letter Board
  Comes with Clear 10" Wide U-SHAPED Header (RED Open and Closed Message Included). OR Create your own message and place inside the Clear Header Accessory. Simply flip the Header as needed for appropriate message.
- Durable, High Impact Plastic Surface is easy to clean Overall Plastic Letter Board Frame Size: 16" Wide x 20" High
- Orientation: Portrait
- 3/4" White Changeable Letter Set is Included
- Plastic Letterboard with 1/4" grooves allows for easy letter and number insertion
- Mounting Hardware (Suction Cups and Easel) NOT Included
- 16x20 Open Face letter boards displays for INDOOR use