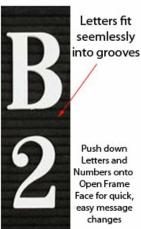

## Product Details

- Open Face Plastic Black Letter Board comes with Header
- 16x20 Framed Letter Board Display mounts on to wall, windows (doors), and Easels
- Black Plastic Frame Borders the Black Plastic Letter Board
  Comes with Clear 10" Wide U-SHAPED Header (RED Open and Closed Message Included). OR Create your own message and place inside the Clear Header Accessory. Simply flip the Header as needed for appropriate message.
- Durable, High Impact Plastic Surface is easy to clean Overall Plastic Letter Board Frame Size: 16" Wide x 20" High
- Orientation: Portrait
- 3/4" White Changeable Letter Set is Included
- Plastic Letterboard with 1/4" grooves allows for easy letter and number insertion
- Mounting Hardware (Suction Cups and Easel) NOT Included
- 16x20 Open Face letter boards displays for INDOOR use