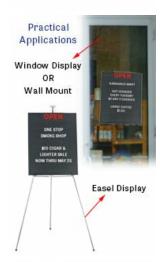

## Product Details

- Open Face Plastic Black Letter Board comes with Header
- 16x20 Framed Letter Board Display mounts on to wall, windows (doors), and Easels
- Black Plastic Frame Borders the Black Plastic Letter Board
  Comes with Clear 10" Wide U-SHAPED Header (RED Open and Closed Message Included). OR Create your own message and place inside the Clear Header Accessory. Simply flip the Header as needed for appropriate message.
- Durable, High Impact Plastic Surface is easy to clean Overall Plastic Letter Board Frame Size: 16" Wide x 20" High
- Orientation: Portrait
- 3/4" White Changeable Letter Set is Included
- Plastic Letterboard with 1/4" grooves allows for easy letter and number insertion
- Mounting Hardware (Suction Cups and Easel) NOT Included
- 16x20 Open Face letter boards displays for INDOOR use