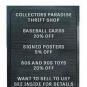

## Open Face Thermoformed Plastic Letter Board 22x28 with Card Board Backer

## Product Details

- Open Face Thermoformed Plastic Black Letter Board
- 22x28 Framed Letter Board Display with Card Board Backer
- Thermoformed Plastic Surface is easy to clean
- Card Board Backing
  Overall Plastic Letter Board Frame Size: 22" Wide x 28" High
- Orientation: Portrait
- Plastic letterboard with 3/16" grooves allows for easy letter and number insertion
- NO LETTERS ARE INCLUDED (PURCHASE SEPARATELY)
- 22x28 Open Face letter boards displays for INDOOR use