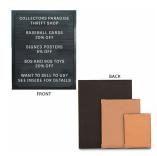

## Open Face Thermoformed Plastic Letter Board 22x28 with Card Board Backer

## Product Details

- Open Face Thermoformed Plastic Black Letter Board
- 22x28 Framed Letter Board Display with Card Board Backer
- Thermoformed Plastic Surface is easy to clean
- Card Board Backing
  Overall Plastic Letter Board Frame Size: 22" Wide x 28" High
- Orientation: Portrait
- Plastic letterboard with 3/16" grooves allows for easy letter and number insertion
- NO LETTERS ARE INCLUDED (PURCHASE SEPARATELY)
- 22x28 Open Face letter boards displays for INDOOR use