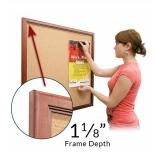

#### Product Details

- Access Cork Boardsâ,,¢
- 13" x 19" Wooden Message Display Board
- Classic #353 Wood Frame
  Wooden Picture Frame Style with 3-Step Profile
- Natural Tan Pebble Cork Surface
- Wood Frame Profile: 1 3/8" Wide () Overall Wood Frame Depth: 1 1/8"
- Natural Wood Stained Frame
- 6 Popular Wood Stain Frame Finishes
- Portrait and Landscape Sizes
  13" x 19" is the Outside Frame Dimension
- Ideal as a message board, notice board, announcement board
- Hanging Hardware on the frame back for wall or ceiling mount.
- Optional Fabric Covered Cork Colors
- Optional Pushpins: Clear and Multi-Colored
- 13"x19" Access Cork Boards Open Face Display Frame for INDOOR use