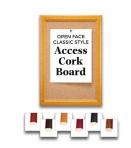

## 13 x 19 Access Cork Boardâ,,¢ Open Face Wood 353 Framed Bulletin Board

#### Product Details

- Access Cork Boardsâ,,¢
- 13" x 19" Wooden Message Display Board
- Classic #353 Wood Frame
  Wooden Picture Frame Style with 3-Step Profile
- Natural Tan Pebble Cork Surface
- Wood Frame Profile: 1 3/8" Wide () Overall Wood Frame Depth: 1 1/8"
- Natural Wood Stained Frame
- 6 Popular Wood Stain Frame Finishes
- Portrait and Landscape Sizes
  13" x 19" is the Outside Frame Dimension
- Ideal as a message board, notice board, announcement board
- Hanging Hardware on the frame back for wall or ceiling mount.
- Optional Fabric Covered Cork Colors
- Optional Pushpins: Clear and Multi-Colored
- 13"x19" Access Cork Boards Open Face Display Frame for INDOOR use