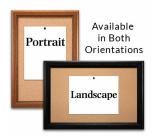

#### Product Details

- Access Cork Boardsâ,,¢
- 13" x 19" Wooden Message Display Board
- Classic #353 Wood Frame
  Wooden Picture Frame Style with 3-Step Profile
- Natural Tan Pebble Cork Surface
- Wood Frame Profile: 1 3/8" Wide () Overall Wood Frame Depth: 1 1/8"
- Natural Wood Stained Frame
- 6 Popular Wood Stain Frame Finishes
- Portrait and Landscape Sizes
  13" x 19" is the Outside Frame Dimension
- Ideal as a message board, notice board, announcement board
- Hanging Hardware on the frame back for wall or ceiling mount.
- Optional Fabric Covered Cork Colors
- Optional Pushpins: Clear and Multi-Colored
- 13"x19" Access Cork Boards Open Face Display Frame for INDOOR use

### \*CUSTOM SIZES AVAILABLE | CALL US

| Model           | Cork Board (Overall Frame Size) | Viewable Area     | Orientation           | Ships Via |
|-----------------|---------------------------------|-------------------|-----------------------|-----------|
| OFCORKW353-1319 | 13" x 19"                       | 10 1/4" x 16 1/4" | Portrait or Landscape | FedEx     |