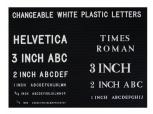

## FOR CURRENT PRICING, VISIT THE ID # LISTED ABOVE

- **Elegant Hospitality Frame Letter Board**
- Heavy-Duty, Upscale Message Display
- Letter Board with Changeable Letters

  Open Face Frame No Acrylic Overlay
- Open Face Allows Easily Change of your Message
- 18x24 Letter Board Size
- Black Vinvl Grooved Letter Board Panel
- Frame Size 18" x 24"
- Frame Top opening with "Lift-Top" Feature
- Tamper-Proof concealed sign track design All Aluminum rustproof construction
- Made from recycled durable aluminum
- Frame corners are meticulously and permanently joined together Includes 3/4" White Helvetica Plastic Letters Sprue Set
- Made in America
  - 18x24 Hospitality Letter Board Wall Display Ideal for Restaurants, Hotels
- Open Face 18 x 24 Letterboard Frames Designed for Indoor Use

## Ordering Options

- Frame Orientation: Portrait or Landscape
  Optional letter & character sets (1/2", 3/4", 1", 2", 3")

| Model | Letterboard Size | Viewable Area     | Weight | Ships Via |
|-------|------------------|-------------------|--------|-----------|
| GLW41 | 18" x 24"        | 16 3/4" x 22 3/4" | 8 LBS  | UPS       |