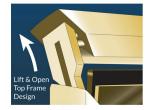

## FOR CURRENT PRICING, VISIT THE ID # LISTED ABOVE

- **Elegant Hospitality Frame Letter Board**
- Heavy-Duty, Upscale Message Display
- Letter Board with Changeable Letters

  Open Face Frame No Acrylic Overlay
- Open Face Allows Easily Change of your Message
- 18x24 Letter Board Size
- Black Vinvl Grooved Letter Board Panel
- Frame Size 18" x 24"
- Frame Top opening with "Lift-Top" Feature
- Tamper-Proof concealed sign track design All Aluminum rustproof construction
- Made from recycled durable aluminum
- Frame corners are meticulously and permanently joined together Includes 3/4" White Helvetica Plastic Letters Sprue Set
- Made in America
  - 18x24 Hospitality Letter Board Wall Display Ideal for Restaurants, Hotels
- Open Face 18 x 24 Letterboard Frames Designed for Indoor Use