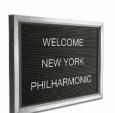

## 18x24 Changeable Letter Board Upscale Hospitality Wall Displays

## FOR CURRENT PRICING, VISIT THE ID # LISTED ABOVE

- **Elegant Hospitality Frame Letter Board**
- Heavy-Duty, Upscale Message Display
- Letter Board with Changeable Letters

  Open Face Frame No Acrylic Overlay
- Open Face Allows Easily Change of your Message
- 18x24 Letter Board Size
- Black Vinvl Grooved Letter Board Panel
- Frame Size 18" x 24"
- Frame Top opening with "Lift-Top" Feature
- Tamper-Proof concealed sign track design All Aluminum rustproof construction
- Made from recycled durable aluminum
- Frame corners are meticulously and permanently joined together Includes 3/4" White Helvetica Plastic Letters Sprue Set
- Made in America
  - 18x24 Hospitality Letter Board Wall Display Ideal for Restaurants, Hotels
- Open Face 18 x 24 Letterboard Frames Designed for Indoor Use