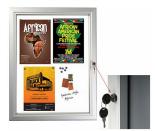

## 19 x 25 WEATHERPROOF, Enclosed Lockable Magnetic Notice Board | Holds up to Four 8.5x11 Postings in Silver Metal Frame

## FOR CURRENT PRICING, VISIT THE ID # LISTED ABOVE

Outdoor Enclosed Front Locking Notice Boards Magnetic Board Case Displays up to (4) 8.5x11 Notices Enclosed Magnetic Board Area: 19 x 25 (1) Front Lock Secures the Notice Board Cabinet

Interior Magnetic Board Backing
 Whiteboard magnetic backer can be used with dry erase markers
 Wall Mount Frame in either Portrait or Landscape Position

Overall Frame Size: 23.03" x 29.72"
Frame Profile Width: 1.77"