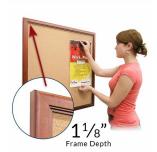

#### Product Details

- Access Cork Boardsâ,,¢
- 16" x 20" Wooden Message Display Board
- Classic #353 Wood Frame
  Wooden Picture Frame Style with 3-Step Profile
- Natural Tan Pebble Cork Surface
- Wood Frame Profile: 1 3/8" Wide () Overall Wood Frame Depth: 1 1/8"
- Natural Wood Stained Frame
- 6 Popular Wood Stain Frame Finishes
- Portrait and Landscape Sizes
  16" x 20" is the Outside Frame Dimension
- Ideal as a message board, notice board, announcement board
- Hanging Hardware on the frame back for wall or ceiling mount.
- Optional Fabric Covered Cork Colors
- Optional Pushpins: Clear and Multi-Colored
- 16"x20" Access Cork Boards Open Face Display Frame for INDOOR use