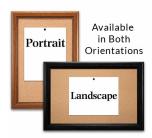

#### Product Details

- Access Cork Boardsâ,,¢
- 16" x 20" Wooden Message Display Board
- Classic #353 Wood Frame
  Wooden Picture Frame Style with 3-Step Profile
- Natural Tan Pebble Cork Surface
- Wood Frame Profile: 1 3/8" Wide () Overall Wood Frame Depth: 1 1/8"
- Natural Wood Stained Frame
- 6 Popular Wood Stain Frame Finishes
- Portrait and Landscape Sizes
  16" x 20" is the Outside Frame Dimension
- Ideal as a message board, notice board, announcement board
- Hanging Hardware on the frame back for wall or ceiling mount.
- Optional Fabric Covered Cork Colors
- Optional Pushpins: Clear and Multi-Colored
- 16"x20" Access Cork Boards Open Face Display Frame for INDOOR use

### \*CUSTOM SIZES AVAILABLE | CALL US

| Model           | Cork Board (Overall Frame Size) | Viewable Area     | Orientation           | Ships Via |
|-----------------|---------------------------------|-------------------|-----------------------|-----------|
| OFCORKW353-1620 | 16" x 20"                       | 13 1/4" x 17 1/4" | Portrait or Landscape | FedEx     |