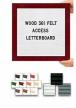

### Access Letterboard 14 x 14 Open Face 361 Wood Framed FELT Letter Board

# Product Details

- Wood #361 Felt Access Letterboards
- 14" x 14" Wood Framed Letterboard
- Letter Board with Changeable Letters Open Face Wood Framed Letter Board
- Wooden Picture Frame Style with Top Flat Face Profile
- BLACK, GREY, or WHITE Letter Board Wood Frame Profile: 1 3/16" Wide ()
- #361 Wood Frame Profile Style borders the felt letter board
- Natural Wood Stained Frame
- 10 Popular Wood Frame Finishes Portrait and Landscape Sizes
- 14"x14" is the Outside Frame Dimension
- Overall Frame Depth: 3/4"
- Letterboard with 1/4" grooves allows for easy letter and number insertion 3/4" White or Black Helvetica letters and numbers included (290 Characters)
- Optional Plastic Letter Sets Sizes in Helvetica and Roman Fonts
- Ideal for Signs, Messages, Menus, Directories, Other Info + Announcements
- Hanging Hardware on the frame back for wall or ceiling mount.
- 14x14 Open Face #361 Wood Frame Access Letterboards for INDOOR use