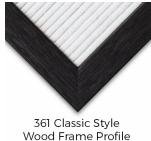

# Product Details

- Wood #361 Felt Access Letterboards
- 14" x 14" Wood Framed Letterboard
- Letter Board with Changeable Letters Open Face Wood Framed Letter Board
- Wooden Picture Frame Style with Top Flat Face Profile
- BLACK, GREY, or WHITE Letter Board Wood Frame Profile: 1 3/16" Wide ()
- #361 Wood Frame Profile Style borders the felt letter board
- Natural Wood Stained Frame
- 10 Popular Wood Frame Finishes Portrait and Landscape Sizes
- 14"x14" is the Outside Frame Dimension
- Overall Frame Depth: 3/4"
- Letterboard with 1/4" grooves allows for easy letter and number insertion 3/4" White or Black Helvetica letters and numbers included (290 Characters)
- Optional Plastic Letter Sets Sizes in Helvetica and Roman Fonts
- Ideal for Signs, Messages, Menus, Directories, Other Info + Announcements
- Hanging Hardware on the frame back for wall or ceiling mount.
- 14x14 Open Face #361 Wood Frame Access Letterboards for INDOOR use