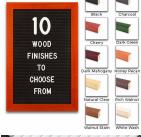

# Product Details

- Wood #361 Felt Access Letterboards
- 14" x 14" Wood Framed Letterboard
- Letter Board with Changeable Letters Open Face Wood Framed Letter Board
- Wooden Picture Frame Style with Top Flat Face Profile
- BLACK, GREY, or WHITE Letter Board Wood Frame Profile: 1 3/16" Wide ()
- #361 Wood Frame Profile Style borders the felt letter board
- Natural Wood Stained Frame
- 10 Popular Wood Frame Finishes Portrait and Landscape Sizes
- 14"x14" is the Outside Frame Dimension
- Overall Frame Depth: 3/4"
- Letterboard with 1/4" grooves allows for easy letter and number insertion 3/4" White or Black Helvetica letters and numbers included (290 Characters)
- Optional Plastic Letter Sets Sizes in Helvetica and Roman Fonts
- Ideal for Signs, Messages, Menus, Directories, Other Info + Announcements
- Hanging Hardware on the frame back for wall or ceiling mount.
- 14x14 Open Face #361 Wood Frame Access Letterboards for INDOOR use