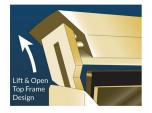

- Frame Top opening with "Lift-Top" Feature
- Tamper-Proof concealed sign track design All Aluminum rustproof construction
- Made from recycled durable aluminum
- Frame corners are meticulously and permanently joined together Includes 3/4" White Helvetica Plastic Letters Sprue Set
- Made in America
- 8.5x11 Hospitality Letter Board Wall Display Ideal for Restaurants, Hotels
- Open Face 8 1/2 x 11 Letterboard Frames Designed for Indoor Use