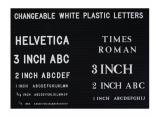

- Frame Top opening with "Lift-Top" Feature
- Tamper-Proof concealed sign track design All Aluminum rustproof construction
- Made from recycled durable aluminum
- Frame corners are meticulously and permanently joined together Includes 3/4" White Helvetica Plastic Letters Sprue Set
- Made in America
- 8.5x11 Hospitality Letter Board Wall Display Ideal for Restaurants, Hotels
- Open Face 8 1/2 x 11 Letterboard Frames Designed for Indoor Use

## Ordering Options

- Frame Orientation: Portrait or Landscape
  Optional letter & character sets (1/2", 3/4", 1", 2", 3")

| Model | Letterboard Size | Viewable Area   | Weight | Ships Via |
|-------|------------------|-----------------|--------|-----------|
| GLW33 | 8 1/2" x 11"     | 7 1/4" x 9 3/4" | 3 LBS  | UPS       |