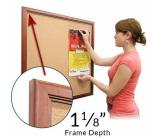

### Product Details

- Access Cork Boardsâ,,¢

- 18" x 18" Wooden Message Display Board Classic #353 Wood Frame Wooden Picture Frame Style with 3-Step Profile
- Natural Tan Pebble Cork Surface
- Wood Frame Profile: 1 3/8" Wide () Overall Wood Frame Depth: 1 1/8"
- Natural Wood Stained Frame
- 6 Popular Wood Stain Frame Finishes
- Square Sizes
- 18" x 18" is the Outside Frame Dimension
- Ideal as a message board, notice board, announcement board
- Hanging Hardware on the frame back for wall or ceiling mount.
- Optional Fabric Covered Cork Colors
- Optional Pushpins: Clear and Multi-Colored
- 18"x18" Access Cork Boards Open Face Display Frame for INDOOR use