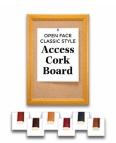

## 18 x 18 Access Cork Boardâ,,¢ Open Face Wood 353 Framed Bulletin Board

### Product Details

- Access Cork Boardsâ,,¢

- 18" x 18" Wooden Message Display Board Classic #353 Wood Frame Wooden Picture Frame Style with 3-Step Profile
- Natural Tan Pebble Cork Surface
- Wood Frame Profile: 1 3/8" Wide () Overall Wood Frame Depth: 1 1/8"
- Natural Wood Stained Frame
- 6 Popular Wood Stain Frame Finishes
- Square Sizes
- 18" x 18" is the Outside Frame Dimension
- Ideal as a message board, notice board, announcement board
- Hanging Hardware on the frame back for wall or ceiling mount.
- Optional Fabric Covered Cork Colors
- Optional Pushpins: Clear and Multi-Colored
- 18"x18" Access Cork Boards Open Face Display Frame for INDOOR use