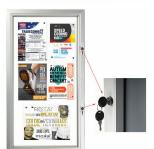

# 19 x 38 Weatherproof Lockable Notice Enclosed Magnetic Board Displays Six 8.5x11 Postings Silver

### Product Details

- Outdoor Enclosed Front Locking Notice Boards
- Magnetic Board Case Displays up to (6) 8.5x11 Notices
- Enclosed Magnetic Board Area: 19 x 38
  (2) Front Locks Secure the Notice Board Cabinet
- Designed for OUTDOOR USE.
- Aluminum Frame Construction
- Satin Silver Frame
- Wall Display Frame for Notices, Postings, Posters, Signs, Photography, Etc.
- Swing Open Hinged Frame
- 2 Prop Arms Mechanism Easily Hold Front Frame Door Open
- Interior Magnetic Board Backing
   Whiteboard magnetic backer can be used with dry erase markers
   Wall Mount Frame in either Portrait or Landscape Position
- Overall Frame Size: 23.03" x 42.32"
  Frame Profile Width: 1.77"
- Overall Case Depth: 1.41"
- Includes Protective Polycarbonate Window Lens
- · Easy to follow instruction sheet
- Quick Ships Ground within 1-2 Days

| Model  | Insert (Viewable Area)       | Overall Size                 | Orientation           | Ships Via | Shipping Weight |
|--------|------------------------------|------------------------------|-----------------------|-----------|-----------------|
| TKM823 | Displays (6) 8.5x11 Postings | 23.02" x 42.32" x 1.41" Deep | Portrait or Landscape | UPS       | 20 LBS          |