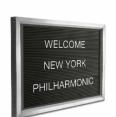

## 12x18 Changeable Letter Board Upscale Hospitality Satin Aluminum Wall Displays

#### **Product Details**

- **Elegant Hospitality Frame Letter Board**
- Heavy-Duty, Upscale Message Display
- Letter Board with Changeable Letters

  Open Face Frame No Acrylic Overlay
- Open Face Allows Easily Change of your Message
- 12x18 Letter Board Size
- Black Vinyl Grooved Letter Board Panel
- Frame Size 12" x 18"

- Frame Top opening with "Lift-Top" Feature
- Tamper-Proof concealed sign track design All Aluminum rustproof construction
- Made from recycled durable aluminum
- Frame corners are meticulously and permanently joined together Includes 3/4" White Helvetica Plastic Letters Sprue Set
- Made in America
- 12x18 Hospitality Letter Board Wall Display Ideal for Restaurants, Hotels
- Open Face 12 x 18 Letterboard Frames Designed for Indoor Use