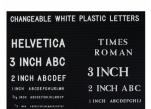

- Frame Top opening with "Lift-Top" Feature
- Tamper-Proof concealed sign track design All Aluminum rustproof construction
- Made from recycled durable aluminum
- Frame corners are meticulously and permanently joined together Includes 3/4" White Helvetica Plastic Letters Sprue Set
- Made in America
- 12x18 Hospitality Letter Board Wall Display Ideal for Restaurants, Hotels
- Open Face 12 x 18 Letterboard Frames Designed for Indoor Use

#### Ordering Options

- Frame Orientation: Portrait or Landscape
  Optional letter & character sets (1/2", 3/4", 1", 2", 3")

| Model | Letterboard Size | Viewable Area     | Weight | Ships Via |
|-------|------------------|-------------------|--------|-----------|
| GLW36 | 12" x 18"        | 10 3/4" x 16 3/4" | 4 LBS  | UPS       |