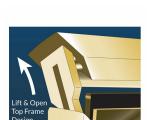

- Frame Top opening with "Lift-Top" Feature
- Tamper-Proof concealed sign track design All Aluminum rustproof construction
- Made from recycled durable aluminum
- Frame corners are meticulously and permanently joined together Includes 3/4" White Helvetica Plastic Letters Sprue Set
- Made in America
- 12x18 Hospitality Letter Board Wall Display Ideal for Restaurants, Hotels
- Open Face 12 x 18 Letterboard Frames Designed for Indoor Use