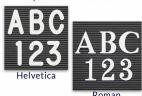

  - Overall Frame Depth: 3/4"
    Letterboard with 1/4" grooves allows for easy letter and number insertion
  - 3/4" White Helvetica letters and numbers included (290 Characters)

  - Optional Plastic Letters Sets Sizes in Helvetica and Roman Fonts Ideal for Signs, Messages, Menus, Directories, Other Info + Announcements
  - Hanging Hardware on the frame back for easy wall or ceiling mount.
  - Access Letterboards Open Face 15 x 20 Display for INDOOR use

### Ordering Options

- Frame Orientation: Portrait or Landscape
- Optional letter & character sets (1/2", 3/4", 1", 2", 3")