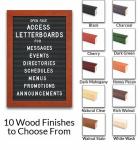

  - Wooden Picture Frame Style with Flat Profile
  - #361 Wood Frame Profile (1 3/16" Wide) borders the vinyl letter board
  - Natural Wood Stained Frame
  - 10 Popular Wood Frame Finishes
  - Portrait and Landscape Sizes
  - 15"x20" is the Outside Frame Dimension