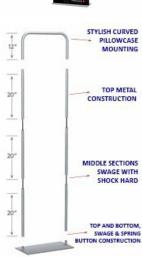

#### **Product Details**

- Pull Over Banner Stand Displays 35.5"
- Clean curved edges display has a modern design
- Built to display 35.5" Wide banners
- Displays 1 banner, single sided or double sided
- Pillowcase Mounting allows for easy assembly
- 36" Wide Steel Base for sturdy support
- Banner Stand is constructed of durable alloy aluminum
- Available in Black or Silver finish
- Very lightweight and portable
- Provides instant set-up and take down within 2 minutes Banner height 84"
- Assemble without tools (no loose parts to lose)
- Overall Sign Holder Weight: 22 LBS
- Best suited for Indoor Use Only