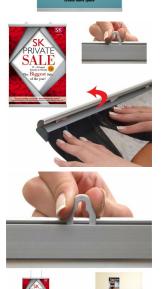

- Hang from wall or ceiling

- Snap Bars open easily by hand
  Fast Change Snap Open Bar Set
  Wall / Ceiling Display Frame for Posters, Signs, Photography, Etc.
- Accepts printed Inserts up to 24" WIDE Accepts Up to 7/16" Inch Thick Graphic Graphic Slides into Snap Open Bar

- Black Rubber Gasket Helps Grab Graphic Insert Tightly
- Poster Bar Set Accepts Printed Inserts at ANY LENGTH 24" WIDE Poster Snap Bar Set is Suitable for Indoor Use Easy to follow instruction sheet
- Quick Ships Ground Within 1- 2 Days