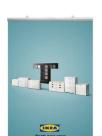

## 24" Wide Poster Bar Set Snap Frame Rails Hanging Top and Bottom | Silver Frame Finish

## **Product Details**

- 24" WIDE Poster Snap Bar Set
- Silver Snap Bar Finish
- Aluminum Bars (Rails)
- 2 Bars: Top and Bottom
- End Cap on Each Bar
- Position Snap Frame Rails in Portrait Orientation Rounded Snap Bar Profile 1.02" Snap Bars Height Profile

- Hang from wall or ceiling

- Snap Bars open easily by hand
  Fast Change Snap Open Bar Set
  Wall / Ceiling Display Frame for Posters, Signs, Photography, Etc.
- Accepts printed Inserts up to 24" WIDE Accepts Up to 7/16" Inch Thick Graphic Graphic Slides into Snap Open Bar