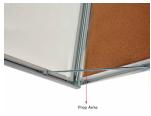

## **Product Details**

- Outdoor Enclosed Front Locking Notice Boards
- Display up to Four 8.5x11 Printed Materials
- Enclosed Cork Bulletin Board Area: 19 x 25 Front Lock Secures the Cabinet Door
- Designed for Outdoor Display
- All-weather Aluminum Frame Construction Satin Silver Frame Finish
- Wall Frame for Notices, Menus, Posters, Signs, Photography, Etc.
- Swing Open Hinged Frame
- 2 Prop Arms Mechanism Easily Hold Front Frame Door Open Interior Cork Board Backing Wall Mount Frame in either Portrait or Landscape Position