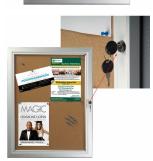

## 19 x 25 WEATHERPROOF Notice Cork Board Display Case | Slim Wall Frame Holds (4) 8.5x11 Postings |

## **Product Details**

- Outdoor Enclosed Front Locking Notice Boards
- Display up to Four 8.5x11 Printed Materials
- Enclosed Cork Bulletin Board Area: 19 x 25 Front Lock Secures the Cabinet Door
- Designed for Outdoor Display
- All-weather Aluminum Frame Construction Satin Silver Frame Finish
- Wall Frame for Notices, Menus, Posters, Signs, Photography, Etc.
- Swing Open Hinged Frame
- 2 Prop Arms Mechanism Easily Hold Front Frame Door Open Interior Cork Board Backing Wall Mount Frame in either Portrait or Landscape Position

- Overall Frame Size: 23.03" x 29.72"
- Frame Profile Width: 1.77" Overall Case Depth: 1.41"
- Includes Protective Polycarbonate Window Lens
- Easy to follow instruction sheet

  Quick Ships Ground within 1-2 Days