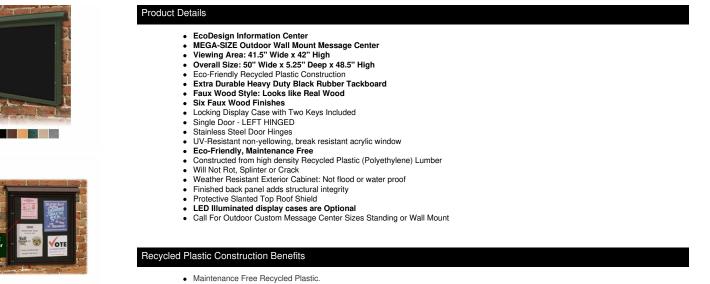

## ECO-Design 41x42 Outdoor Wall Mount MEGA-SIZE Information Cork Bulletin Message Boards

### FOR CURRENT PRICING, VISIT THE ID # LISTED ABOVE

- Eliminate yearly maintenance with high-quality recycled plastic outdoor display boards â€" no painting or replacing rotting boards. ٠
- Will not crack or decay, split, peel, rot or chip Rustproof and graffiti resistant

  - Impervious to water, chemicals, and insects
  - Finished back panel looks great and adds structural integrity