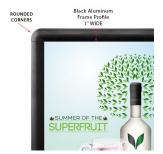

## 30x40 Wall Snap Frame Poster Sign Holder 1" Rounded Corner | Black Frame Finish

#### **Product Details**

- **Rounded Corners Snap Frame**
- Wall Hanging Snap Frame 30" x 40" Snap Frame
- Smooth Rounded Corners
- Frame Width: 1" WIDE
- **Black** Frame Finish
- **Rounded Corners in Molded Plastic**
- Frames Sides Made with Aluminum
- Wall Display Frame for Posters, Signs, Photography, Etc.

- Graphic is front loaded into Snap Open Frame
  All four frame sides snap open by hand
  Position Frame in either portrait & landscape orientation.
  Accepts printed Inserts 30" x 40"
  Visible Area: 29 5/16" x 39 5/16"

- Overall snap frame Size **31 3/16" x 41 3/16"**
- Rounded Corner Black Snap Frame for Indoor Use
- 30x40 Non-Glare Protective Overlay is included Rounded Corner 1" Black Snap Frame with easy to follow instructions