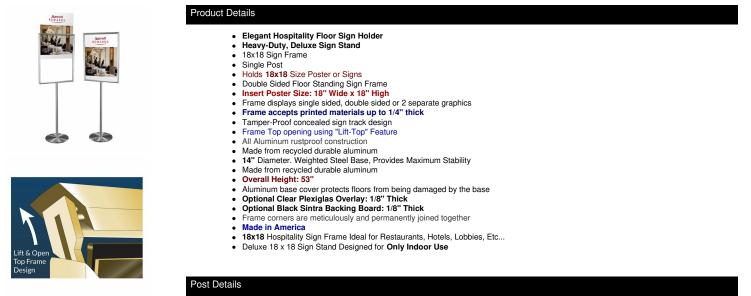

## **Displays4Sale**

A DIVISION OF ACCESS DISPLAY GROUP, INC.

TEL: 800-289-1539 FAX: 877-842-5126 E-MAIL: info@displays4sale.com

## **Product Sheet**

Item ID # GL8

## 18x18 Deluxe Hospitality Sign Holder Floorstand Display

## FOR CURRENT PRICING, VISIT THE ID # LISTED ABOVE



- Tube Diameter: 1 1/2"
- Tapered Base Diameter: 14"
- Post / Base Weight: Approximate: 26 LBS

| Model | Insert Size (Square) | Viewable Area                | Overall Height | Weight | Ships Via |
|-------|----------------------|------------------------------|----------------|--------|-----------|
| GL8   | 18 Wide x 18 High    | 16 3/4 Wide x 16 3/4 High53" | 53"            | 26 LBS | UPS       |