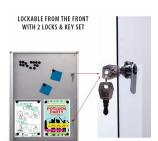

## **Product Details**

- Indoor Enclosed Magnetic Display Case
- Front Locking Notice Board
- Magnetic Bulletin Board Case Displays up to (4) 8.5x11 Size Notices Enclosed Magnetic Board Area: 19 x 25
- 2 Front Locks Secures the Notice Board Cabinet
- Designed for INDOOR USE.Aluminum Frame Construction
- Satin Silver Frame
- Wall Display Frame for Notices, Postings, Posters, Signs, Photography, Etc.
- Swing Open Hinged Frame
- Interior Magnetic Board Backing
  Wall Mount Frame in either Portrait or Landscape Position
- Overall Frame Size: 20.28" x 26.97'
- Frame Profile Width: .33"
- Overall Case Depth: 1 7/16"
- Showboard Includes Protective Polycarbonate Window Lens
- Easy to follow instruction sheet
  19x25 Magnetic Display Board Quick Ships Ground within 1-2 Days