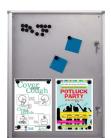

## 19 x 25 Indoor Lockable Notice Enclosed Magnetic Board | Showboard Holds FOUR 8.5x11 Postings | Satin Silver Finish

## **Product Details**

- Indoor Enclosed Magnetic Display Case
- Front Locking Notice Board
- Magnetic Bulletin Board Case Displays up to (4) 8.5x11 Size Notices Enclosed Magnetic Board Area: 19 x 25
- 2 Front Locks Secures the Notice Board Cabinet
- Designed for INDOOR USE.Aluminum Frame Construction
- Satin Silver Frame
- Wall Display Frame for Notices, Postings, Posters, Signs, Photography, Etc.
- Swing Open Hinged Frame
- Interior Magnetic Board Backing
  Wall Mount Frame in either Portrait or Landscape Position
- Overall Frame Size: 20.28" x 26.97'
- Frame Profile Width: .33"
- Overall Case Depth: 1 7/16"
- Showboard Includes Protective Polycarbonate Window Lens
- Easy to follow instruction sheet
  19x25 Magnetic Display Board Quick Ships Ground within 1-2 Days