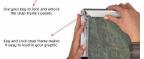

## **Product Details**

- Modern Locking Silver Snap Frame
- 24" x 36" Snap Frame
- Silver Frame Finish
- Secure Frame Design
- Allen Key Locking Tool Included
- Quick Change Snap Open Frame Wall Display Frame for Posters, Signs, Photography, Etc.
- Graphic is front loaded into Snap Open Frame
- Durable Aluminum Front Metal Frame
- Mitered Snap Frame Corners Frame Width: 1 1/4"
- All four frame sides open with an the Allen Key (included)
- Position Frame in either portrait & landscape orientation.
  Accepts printed Inserts 24" x 36"
  Visible Area: 23 1/4" X 35 1/4"

- Overall snap frame Size 25 3/4" X 37 3/4"
- Modern Style Lockable Snap Frame for Indoor Use
- 24x36 Non-Glare Protective Overlay is included
  Lockable Silver Snap Frame comes with an easy to follow instruction sheet
- Quick Ships Ground Within 1- 2 Days