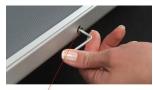

## **Product Details**

- Modern Locking Silver Snap Frame
- 24" x 36" Snap Frame
- Silver Frame Finish
- Secure Frame Design
- Allen Key Locking Tool Included
- Quick Change Snap Open Frame Wall Display Frame for Posters, Signs, Photography, Etc.
- Graphic is front loaded into Snap Open Frame
- Durable Aluminum Front Metal Frame
- Mitered Snap Frame Corners Frame Width: 1 1/4"
- All four frame sides open with an the Allen Key (included)
- Position Frame in either portrait & landscape orientation.
  Accepts printed Inserts 24" x 36"
  Visible Area: 23 1/4" X 35 1/4"

- Overall snap frame Size 25 3/4" X 37 3/4"
- Modern Style Lockable Snap Frame for Indoor Use
- 24x36 Non-Glare Protective Overlay is included
  Lockable Silver Snap Frame comes with an easy to follow instruction sheet
- Quick Ships Ground Within 1- 2 Days