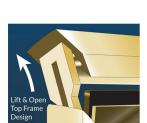

#### **Product Details**

- **Elegant Hospitality Frame Letter Board**
- Heavy-Duty, Upscale Message Display
- Letter Board with Changeable Letters

  Open Face Frame No Acrylic Overlay
- Open Face Allows Easily Change of your Message
- 14x22 Letter Board Size
- Black Vinyl Grooved Letter Board Panel
- Frame Size 14" x 22"
- Frame Top opening with "Lift-Top" Feature
- Tamper-Proof concealed sign track design All Aluminum rustproof construction
- Made from recycled durable aluminum
- Frame corners are meticulously and permanently joined together Includes 3/4" White Helvetica Plastic Letters Sprue Set
- Made in America
- 14x22 Hospitality Letter Board Wall Display Ideal for Restaurants, Hotels
- Open Face 14 x 22 Letterboard Frames Designed for Indoor Use