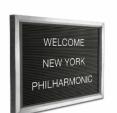

### 14x22 Changeable Letter Board Upscale Hospitality Wall Displays

#### **Product Details**

- **Elegant Hospitality Frame Letter Board**
- Heavy-Duty, Upscale Message Display
- Letter Board with Changeable Letters

  Open Face Frame No Acrylic Overlay
- Open Face Allows Easily Change of your Message
- 14x22 Letter Board Size
- Black Vinyl Grooved Letter Board Panel
- Frame Size 14" x 22"
- Frame Top opening with "Lift-Top" Feature
- Tamper-Proof concealed sign track design All Aluminum rustproof construction
- Made from recycled durable aluminum
- Frame corners are meticulously and permanently joined together Includes 3/4" White Helvetica Plastic Letters Sprue Set
- Made in America
- 14x22 Hospitality Letter Board Wall Display Ideal for Restaurants, Hotels
- Open Face 14 x 22 Letterboard Frames Designed for Indoor Use