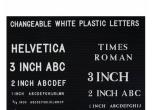

#### **Product Details**

- **Elegant Hospitality Frame Letter Board**
- Heavy-Duty, Upscale Message Display
- Letter Board with Changeable Letters

  Open Face Frame No Acrylic Overlay
- Open Face Allows Easily Change of your Message
- 14x22 Letter Board Size
- Black Vinyl Grooved Letter Board Panel
- Frame Size 14" x 22"
- Frame Top opening with "Lift-Top" Feature
- Tamper-Proof concealed sign track design All Aluminum rustproof construction
- Made from recycled durable aluminum
- Frame corners are meticulously and permanently joined together Includes 3/4" White Helvetica Plastic Letters Sprue Set
- Made in America
- 14x22 Hospitality Letter Board Wall Display Ideal for Restaurants, Hotels
- Open Face 14 x 22 Letterboard Frames Designed for Indoor Use

#### Ordering Options

- Frame Orientation: Portrait or Landscape
  Optional letter & character sets (1/2", 3/4", 1", 2", 3")

| Model | Letterboard Size | Viewable Area     | Weight | Ships Via |
|-------|------------------|-------------------|--------|-----------|
| GLW37 | 14" x 22"        | 12 3/4" x 20 3/4" | 5 LBS  | UPS       |