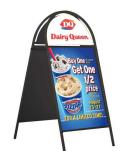

### Value PLUS Magnetic IRON A-Boards with Semi Circle Header (for 20†x 30†Posters)

#### **Product Details**

- **Pavement Sign Stand**
- Magnetic Iron A-Frame Sidewalk Sign with Header
- Suitable for Indoor or Outdoor Use Quick-Changing, Finger holes for easy poster changes
- Fits Two 20" Wide x 30" High Posters
- Two-sided viewing Folding A Frame Design Finish: **Black**
- Weather-treated construction with durable galvanized backing
- Accepts printed materials up to 1/32" thick
  When used outdoors weatherproof poster materials are recommended
  Includes (2) Magnetic Overlays to protect your poster.
- Semi-Circle Header is a perfect fit to display graphics or promotion
- No Tools Required.
  Single packed with an easy-to-understand instruction sheet!

#### Specifications

- Fits Posters Size: 20" x 30"
  Overall Stand Dimensions: 23" Wide x 48" High x 34" Deep
- Header Dimensions : 20 Wide x 11.18 High
- Weight: 34 LBS