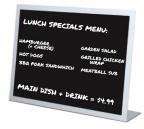

### 5x5 Countertop Marker Boards | L Shaped Black Board

# **Wet Erase** Marker Board

L Shape Standing Display

## **Product Details**

- **Counter Top Marker Board**

- Counter Top Marker Board
  5x5 Display Board
  L-Shaped Display
  Free-Standing Tabletop Displays 5" x 5" Square
  Table Top | Counter Top | Desk Top Display
- Display mount sits flat on any surface Wet Erase Marker Board Display
- Matte Black Acrylic Writing Surface
- Satin Anodized Aluminum Alloy Display
- Modern and Contemporary Aluminum frame, 1/2" wide
- Satin Silver Metal Display Finish

- Writing Surface: 4" x 4"
  Overall Sign Holder Weight: 1 LB
  Countertop Marker Board Best suited for Indoor Use Only

| Model  | Overall Size | Writing Surface | Display Style | Ships Via | Shipping Weight |  |
|--------|--------------|-----------------|---------------|-----------|-----------------|--|
| TTR759 | 5" x 5"      | 4" × 4"         | L-Shaped      | UPS       | 1 LB            |  |