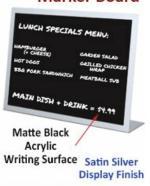

### 5x5 Countertop Marker Boards | L Shaped Black Board

# **Wet Erase** Marker Board

L Shape Standing Display

## **Product Details**

- **Counter Top Marker Board**

- Counter Top Marker Board
  5x5 Display Board
  L-Shaped Display
  Free-Standing Tabletop Displays 5" x 5" Square
  Table Top | Counter Top | Desk Top Display
- Display mount sits flat on any surface Wet Erase Marker Board Display
- Matte Black Acrylic Writing Surface
- Satin Anodized Aluminum Alloy Display
- Modern and Contemporary Aluminum frame, 1/2" wide
- Satin Silver Metal Display Finish

- Writing Surface: 4" x 4"
  Overall Sign Holder Weight: 1 LB
  Countertop Marker Board Best suited for Indoor Use Only

| Model  | Overall Size | Writing Surface | Display Style | Ships Via | Shipping Weight |  |
|--------|--------------|-----------------|---------------|-----------|-----------------|--|
| TTR759 | 5" x 5"      | 4" × 4"         | L-Shaped      | UPS       | 1 LB            |  |