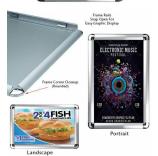

## 18x24 Wall Snap Frame Poster Sign Holder 1" Smooth Rounded Corners with Silver Frame Finish

### **Product Details**

- Smooth Rounded Corners Snap Frame
- Wall Mounting 18x24 Snap Frame Frame Width: 1-Inch Wide
- Holds 18" x 24" Poster/Sign Size
- Silver Frame Finish
- Rounded Corners in Molded Plastic Frames Sides Made with Aluminum
- Wall Display Frame for Posters, Signs, Photography, Etc.
- Graphic Materials Front Loaded into Snap Open Frame
- All four frame sides snap open by hand Position Frame in Portrait or Landscape Orientation.
- Accepts printed Inserts 18" x 24"
- Visible Area: 17 5/16" x 23 5/16"
- Overall snap frame Size 19 3/16" x 25 3/16"
- Rounded Corner Silver Snap Frame for Indoor Use
- 18x24 Non-Glare Protective Overlay included
- · Easy-to-follow instructions

| Model  | Insert (Poster Size) | Insert (Viewable Area) | Overall Size        |
|--------|----------------------|------------------------|---------------------|
| TKM547 | 18" x 24"            | 17 5/16" X 23 5/16"    | 19 3/16" X 25 3/16" |