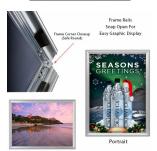

## 30x40 Safety Edge Corners Snap Frame Poster Sign Frames 1 1/4" Wide | Silver Frame with Rounded **Mitered Corners**

### **Product Details**

- Safe Edge Corners Snap Frame 30x40
- Aluminum Mitered Frame with Rounded Safe Corners
- Wall Mount Extra Large Poster Snap Frame 30" x 40" Snap Frame Width: 1 1/4" WIDE
- Silver Frame Finish

- Safe Round Corners in Molded Plastic
  1.25"Wide Frames Sides Made with Aluminum
  Wall Display Frame for Posters, Signs, Photography, Etc.
- 30x40 Graphic is front loaded into Snap Open Frame
- All four frame sides snap open by hand Mount Frame in either portrait & landscape orientation . Accepts single printed Insert 30" x 40"

- Visible Area: 29 1/4" x 39 1/4" Overall snap frame Size 31 3/4" x 41 3/4"
- Safety Edge Round Corners Silver Snap Frame for Indoor Use
- 30x40 Non-Glare Protective Overlay is Included
- Easy to follow instructions
  Each Frame is Packed Individually in a Cardboard Box
- 30 x 40 Silver Snap Frames Quick Ships in 1-2 Days