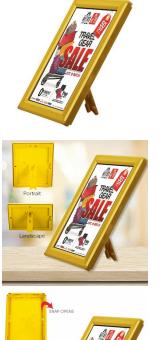

#### 5x7 AD Promo Frame Yellow Snap Frame Finish

### Ad Promo Frame 5" x 7" Yellow Snap Frame

Product Details

- Sign Frame for Counter Top, Shelf or Wall Mount Graphic is front loaded into Snap Frame
- Durable Aluminum Metal Frame
- Back of Frame is Molded Plastic Blue Front Frame is Powdercoated
- Features a Patented, Built-In Easel Stand
- Use as 5x7 Sign Frame | Photo Frame | Ad & Promotional Frame •
- All four frame sides snap open by hand
- Frame in either portrait & landscape orientation. Accepts printed Inserts 5 x 7 Size
- Visible frame insert area: 4 5/8" x 6 5/8"
- Display graphic single sided Frame Width: .55" Wide Frame ٠
- Overall Ad Promo frame Size 5 7/8" x 7 7/8"
- Yellow AD PROMO FRAME 5x7 is suitable for Indoor Use 5x7 Non-Glare Protective Overlay is included •
- ٠
- Free Shipping Ground on AD Promo Frames
- AD Promo Frame with an easy to follow instruction sheet

| Model  | Insert (Poster Size) | Insert (Viewable Area) | Overall Size    |
|--------|----------------------|------------------------|-----------------|
| TKM503 | 5" x 7"              | 4 5/8" x 6 5/8"        | 5 7/8" x 7 7/8" |