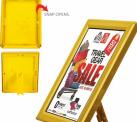

### Ad Promo Frame 5" x 7" Yellow Snap Frame

Product Details

- Sign Frame for Counter Top, Shelf or Wall Mount Graphic is front loaded into Snap Frame
- Durable Aluminum Metal Frame
- Back of Frame is Molded Plastic Blue Front Frame is Powdercoated
- Features a Patented, Built-In Easel Stand
- Use as 5x7 Sign Frame | Photo Frame | Ad & Promotional Frame •
- All four frame sides snap open by hand
- Frame in either portrait & landscape orientation. Accepts printed Inserts 5 x 7 Size
- Visible frame insert area: 4 5/8" x 6 5/8"
- Display graphic single sided Frame Width: .55" Wide Frame ٠
- Overall Ad Promo frame Size 5 7/8" x 7 7/8"
- Yellow AD PROMO FRAME 5x7 is suitable for Indoor Use 5x7 Non-Glare Protective Overlay is included •
- ٠
- Free Shipping Ground on AD Promo Frames
- AD Promo Frame with an easy to follow instruction sheet