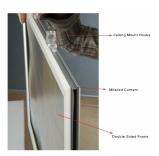

#### **Product Details**

- Slide-In Aluminum Ceiling Mount Frame Design
- Classic Style Mitered Frame
- Ceiling Hanging Sign Frame (Hangars Included, NOT Cables) Frame Width: 1" WIDE

- Silver Frame Finish
  SIDE LOADING FRAME DESIGN
  Ceiling Display Frame for Posters, Signs, Photography, Etc.
  Accepts single printed Insert: 22" x 28"
- Visible Area: 20 5/8" x 26 5/8"

- Overall Frame Size: 22 9/16" x 28 9/16" Slide-In Frames are for Indoor Use (2) Non-Glare Protective Overlays are Included
- Easy to follow instructions
- Easy to robow instituctions
   Each Side Loading Frame is Packed Individually in a Cardboard Box
   22 x 28 Slide-In Sign Frames Quick Ships in 1-2 Days