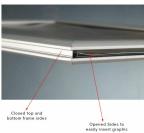

#### **Product Details**

- Slide-In Aluminum Ceiling Mount Frame Design
- Classic Style Mitered Frame
- Ceiling Hanging Sign Frame (Hangars Included, NOT Cables) Frame Width: 1" WIDE

- Silver Frame Finish
  SIDE LOADING FRAME DESIGN
  Ceiling Display Frame for Posters, Signs, Photography, Etc.
  Accepts single printed Insert: 22" x 28"
- Visible Area: 20 5/8" x 26 5/8"

- Overall Frame Size: 22 9/16" x 28 9/16" Slide-In Frames are for Indoor Use (2) Non-Glare Protective Overlays are Included
- Easy to follow instructions
- Easy to robow instituctions
   Each Side Loading Frame is Packed Individually in a Cardboard Box
   22 x 28 Slide-In Sign Frames Quick Ships in 1-2 Days