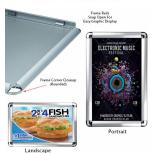

## 24x36 Wall Snap Frame Poster Sign Holder 1" Rounded Corner | Silver Frame Finish

### **Product Details**

- Rounded Corners Snap Frame
- Wall Hanging Snap Frame 24" x 36" Snap Poster Frame
- Aluminum Frame Sides Width: 1-Inch Wide
- Smooth Rounded Corners in Molded Plastic
- Silver Frame Finish
- Wall Display Frame for Posters, Signs, Photography, Etc. Graphic front loads into Snap Open Frame
- All four frame sides snap open by hand
- Position Frame in portrait & landscape orientation. Accepts printed Inserts 24" x 36"
- Visible Area: 23 5/16" x 35 5/16"
- Overall snap frame Size 24 3/16" x 37 3/16"
- Rounded Corner Silver Snap Frame for Indoor Use
- 24x36 Non-Glare Protective Overlay included
- Rounded Corner Snap Frame with easy-to-follow instructions