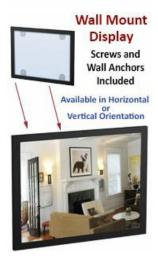

## **Product Details**

- - Hanging Wall Displays 7" x 11"
  - Display Frame mounts to any surface

  - **Top Loading Slide in Display Frame**Accepts up to **5/32" thick graphics**Poster or Sign Board Insert Size: 7x11

  - Wall hanging mounts constructed with durable metal Steel frame, 1/2" wide Satin Black Metal Display Finish

  - Electrically welded tabs for wall mounting
  - Screws and anchors included Precision mitered corners

  - Overall Sign Holder Weight: 3 LBS
  - Lightweight Wall Mount Frame 7x11 Best suited for Indoor Use Only
  - Does Not Come with Graphics

| Model  | Insert Size | Display Style | Ships Via | Shipping Weight |
|--------|-------------|---------------|-----------|-----------------|
| TTR747 | 7" x 11"    | Wall Mount    | UPS       | 3 LBS           |